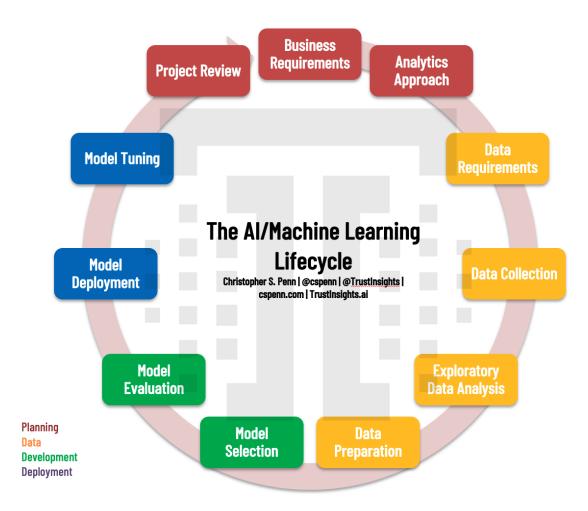

## Instant Insights: The AI/Machine Learning Lifecycle

Al and machine learning projects are no different than any other form of technology project, in that they require governance, clearly defined processes, and accountability throughout the project. Here's the roadmap we use for every Al and machine learning project as a starting point for your own projects:

Key uses of this framework include:

- Creating your own Al/machine learning governance plan
- Identifying where your own projects are
- Identifying missing steps in your project

For more information, be sure to watch the keynote talk that walks through this process: <a href="https://www.trustinsights.ai/insights/webinars-events/how-ai-changed-marketing-maicon/">https://www.trustinsights.ai/insights/webinars-events/how-ai-changed-marketing-maicon/</a>